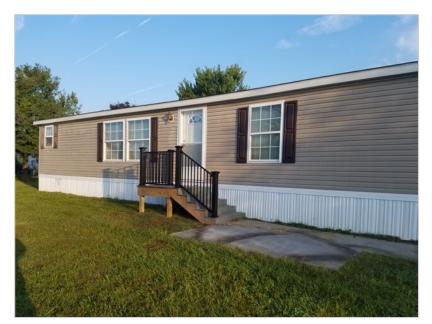

## 13 Willow Tree Ln., Dover, PA, 17315

## Featured Benefits:

Ranch home Shutters Shingle roof Vinyl siding Block foundation Vinyl foundation enclosure

## Overview:

This 1568 square foot home sits on a large flat lot with plenty of room for an accessory shed to fit all your storage needs. It is a 3 bedroom, 2 bath home with a large bright eat-in kitchen that makes the heart of this home a must see! This new home comes with a complete warranty package.